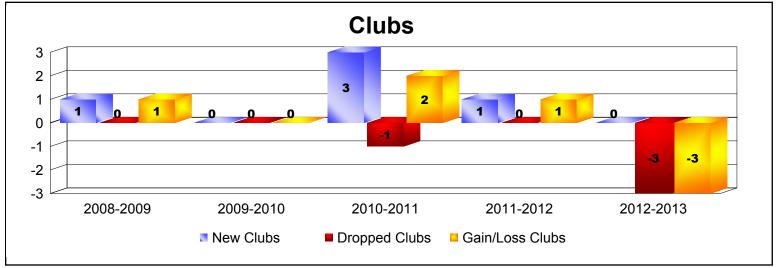

District 12 O As of June 2013 Cumulative

| Year      | New<br>Clubs | Dropped<br>Clubs | Gain/<br>Loss<br>Clubs | New<br>Members | Charter<br>Members | Reinstate<br>Members | Transfer<br>Members | Total<br>Member<br>Added | Total<br>Members<br>Dropped | Gain/<br>Loss<br>Members |
|-----------|--------------|------------------|------------------------|----------------|--------------------|----------------------|---------------------|--------------------------|-----------------------------|--------------------------|
| 2008-2009 | 1            | 0                | 1                      | 111            | 27                 | 7                    | 4                   | 149                      | -121                        | 28                       |
| 2009-2010 | 0            | 0                | 0                      | 101            | 2                  | 2                    | 3                   | 108                      | -175                        | -67                      |
| 2010-2011 | 3            | -1               | 2                      | 65             | 81                 | 3                    | 20                  | 169                      | -164                        | 5                        |
| 2011-2012 | 1            | 0                | 1                      | 65             | 59                 | 15                   | 1                   | 140                      | -209                        | -69                      |
| 2012-2013 | 0            | -3               | -3                     | 112            | 1                  | 2                    | 5                   | 120                      | -199                        | -79                      |
| Average   | 1            | -1               | 0                      | 91             | 34                 | 6                    | 7                   | 137                      | -174                        | -36                      |