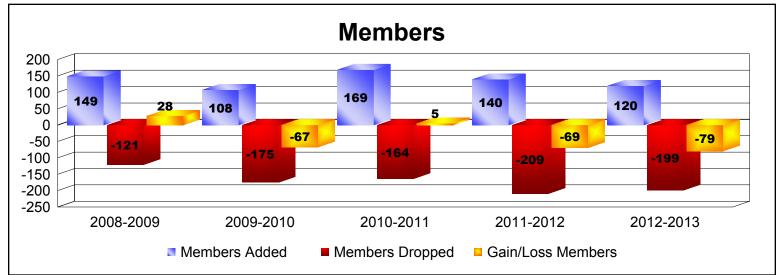

District 12 O As of June 2013 Cumulative

| Year      | New<br>Clubs | Dropped<br>Clubs | Gain/<br>Loss<br>Clubs | New<br>Members | Charter<br>Members | Reinstate<br>Members | Transfer<br>Members | Total<br>Member<br>Added | Total<br>Members<br>Dropped | Gain/<br>Loss<br>Members |
|-----------|--------------|------------------|------------------------|----------------|--------------------|----------------------|---------------------|--------------------------|-----------------------------|--------------------------|
| 2008-2009 | 1            | 0                | 1                      | 111            | 27                 | 7                    | 4                   | 149                      | -121                        | 28                       |
| 2009-2010 | 0            | 0                | 0                      | 101            | 2                  | 2                    | 3                   | 108                      | -175                        | -67                      |
| 2010-2011 | 3            | -1               | 2                      | 65             | 81                 | 3                    | 20                  | 169                      | -164                        | 5                        |
| 2011-2012 | 1            | 0                | 1                      | 65             | 59                 | 15                   | 1                   | 140                      | -209                        | -69                      |
| 2012-2013 | 0            | -3               | -3                     | 112            | 1                  | 2                    | 5                   | 120                      | -199                        | -79                      |
| Average   | 1            | -1               | 0                      | 91             | 34                 | 6                    | 7                   | 137                      | -174                        | -36                      |